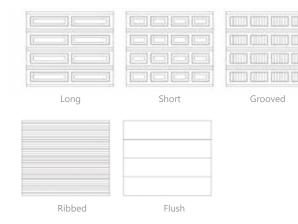

# **COPPER SPECS**

#### LIMITED LIFETIME WARRANTY †

## **Panel Styles**

99% Copper Metal



### **Window Tint**

Insulated glass options are available for most window types. Glass and acrylic have different tints.

#### Glass/Acrylic







# Laminate



### **Hardware**

All copper model doors come with a white powder coated track. Includes roller, track and accessories for a strong and lasting door system.





Limited Lifetime Warranty +



Insulation



Steel + 2 Insulation Layers + Steel

# **Extra Options**

Mail Slots

- T-Handle Lock
- Vents

- Vault Release
- Inside Lock

**Antique Hardware** 

#### Color

Installed with new copper and in time, the copper door will naturally patina. Patina rates will vary depending on environment.

\*\*\* Please obtain physical sample before ordering.\*\*\*

† See manufacturer's written warranty for details and limitations.



Copper