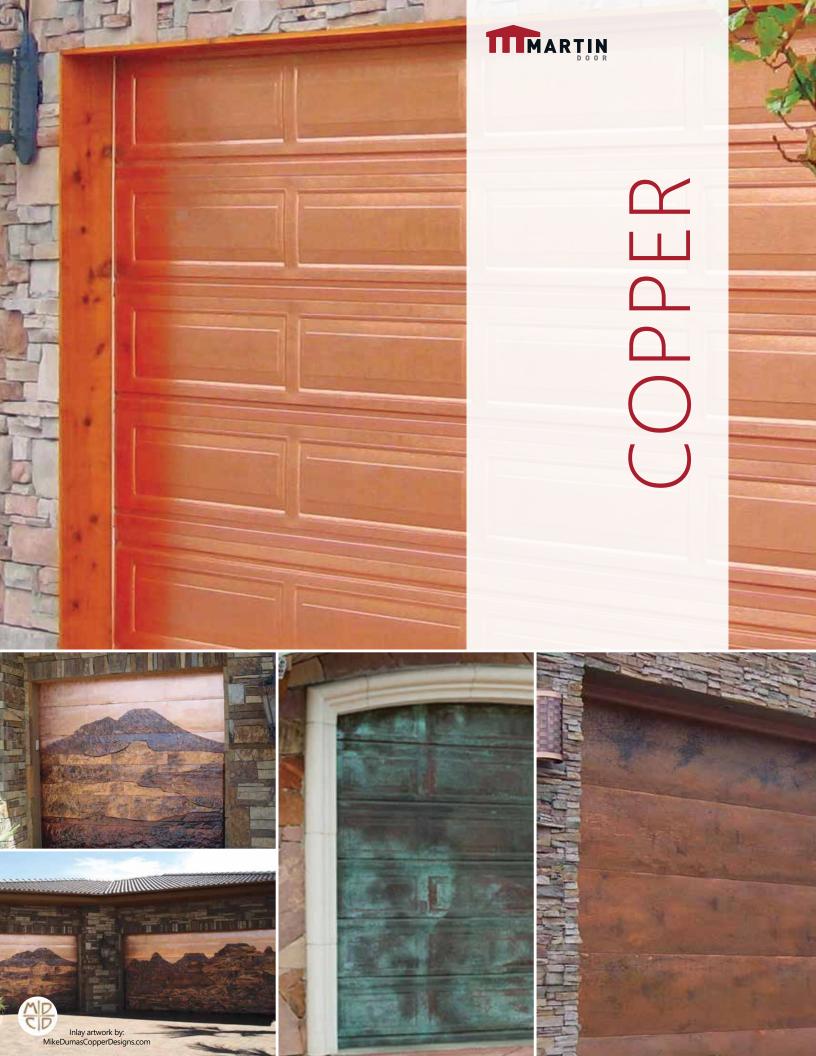

# **COPPER SPECS**

#### Color

Installed with new copper and in time, the copper door will naturally patina. Patina rates will vary depending on environment.

\*\*\* Please obtain physical sample before ordering.\*\*\*

† See manufacturer's written warranty for details and limitations.

Copper

CONTACT YOUR MARTIN DOOR DEALER TODAY