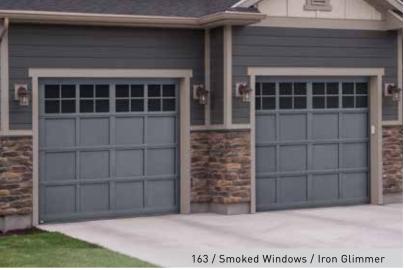

# **GROOVED PANEL STYLES**

24 Gauge Steel (Available in 2.5"(64) or 5"(127) groove spacing)

(See all available panel styles online.)

## WINDOW TINT

Insulated glass options are available on most window types.

(Simulated color. In some cases glass tint is lighter than acrylic tint.)