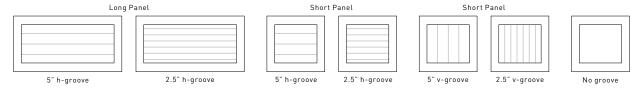

# **GROOVED PANEL STYLES**

24 Gauge Steel (Available in 2.5"(64) or 5"(127) groove spacing)

(See all available panel styles online.)