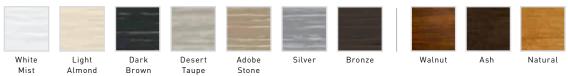

# STEEL PINNACLE















# **STEEL PINNACLE**

WOOD GRAIN

2828 S 900 W, SLC, UT 84119 · 1(800)388.9310 · WWW.MARTINDOOR.COM · MADE IN USA SINCE 1936

# **GROOVED PANEL STYLES**

24 Gauge Steel (Available in 2.5"(64) or 5"(127) groove spacing)

(See all available panel styles online.)



# **COLORS**

## STEEL PAINT COLORS



#### POWDER COAT COLORS



Smooth or embossed textures are available on this door.

(Embossed comes standard. Smooth doors are powdercoated)

# **INSULATION**

All doors are insulated with steel backing for noise reduction, durability, and minimal upkeep.



## **HARDWARE**

Includes roller, track and accessories for a strong and lasting door system.



## WINDOW TINT

Insulated glass options are available on most window types.

(Simulated color. In some cases glass tint is lighter than acrylic tint.)

#### **GLASS / ACRYLIC**











LAMINATE



Clear

Frosted

Pebbled

Smoked (Tinted)

White