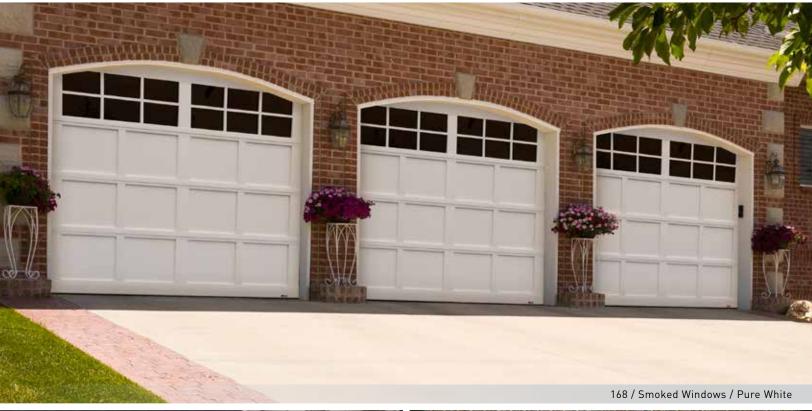

# **GROOVED PANEL STYLES**

24 Gauge Steel (Available in 2.5"(64) or 5"(127) groove spacing)

(See all available panel styles online.)

## WINDOW TINT

Insulated glass options are available on most window types.

(Simulated color. In some cases glass tint is lighter than acrylic tint.)