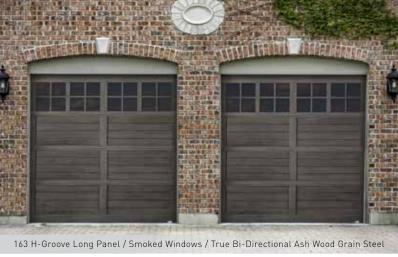

# **GROOVED PANEL STYLES**

24 Gauge Steel (Available in 2.5"(64) or 5"(127) groove spacing)

(See all available panel styles online.)