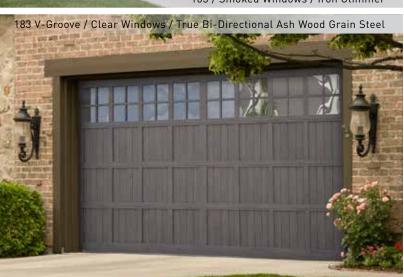

# **GROOVED PANEL STYLES**

24 Gauge Steel (Available in 2.5"(64) or 5"(127) groove spacing)

(See all available panel styles online.)