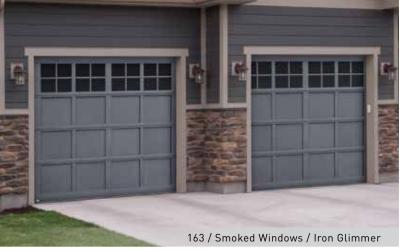

# **GROOVED PANEL STYLES**

24 Gauge Steel (Available in 2.5"(64) or 5"(127) groove spacing)

(See all available panel styles online.)

## WINDOW TINT

Insulated glass options are available on most window types.

(Simulated color. In some cases glass tint is lighter than acrylic tint.)